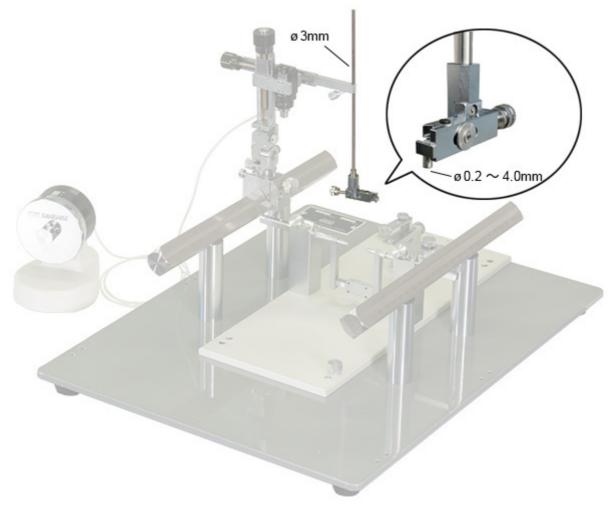

## SM-25HE Multiuse Holder

## Holder for SM-25 series; the perfect tool for Optogenetic photostimulation

This holder is intended to hold the thickness from 0.2mm to 4.0mm O.D. It holds a fiber cannule/ferrule at  $1.25\sim2.5$ mm O.D., for instance. To make the implanting preparation easier, a protruded tip of cannule can be seen and set from the one side so that the tip is not be interfered with the holder itself.