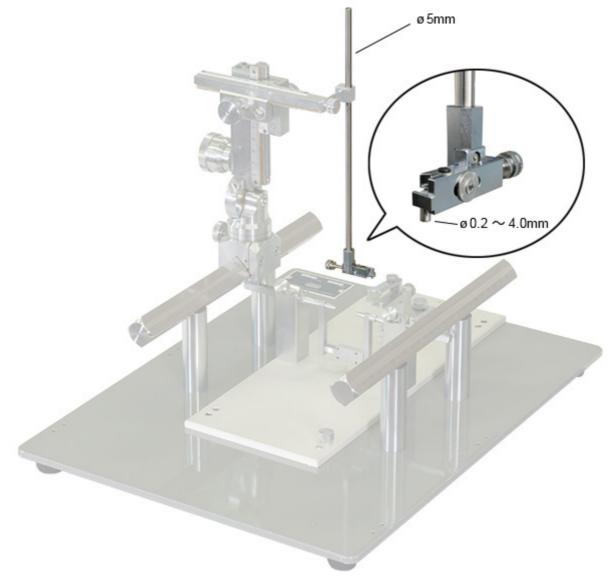

## SM-15HE Multiuse Holder

## Holder for SM-15; the perfect tool for Optogenetic photostimulation

This holder is intended to hold the thickness from 0.2mm to 4.0mm O.D. It holds a fiber cannule/ferrule at 1.25~2.5mm O.D., for instance. To make the implanting preparation easier, a protruded tip of cannule can be seen and set from the one side so that the tip is not be interfered with the holder itself.