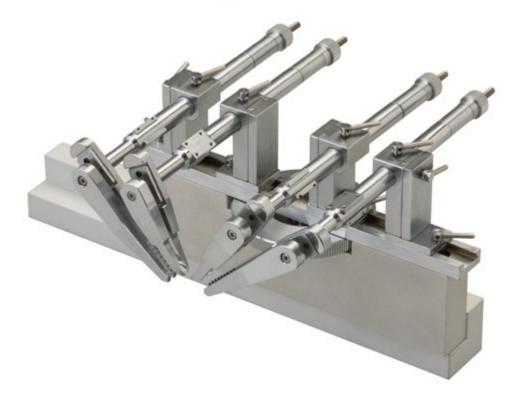

## Spinal cord clamps for rats.

Used with stereotaxic instruments for one AP frame bar type in the SR series, this device is designed to facilitate manual manipulation of spinal cord clamps in order to safely and gently clamp the rat spinal cord. It provides with a mechanism to raise or lower clamps for position adjustment or lifting.