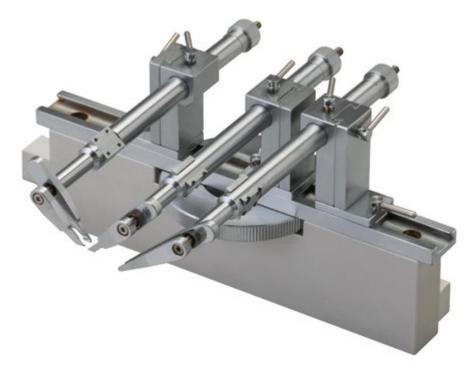

## Spinal cord clamps for mice or newborn rats.

The STS-A compact spinal cord clamps is used in conjunction with the SR series stereotaxic instrument with a AP frame bar. To ensure that the fragile spinal cord of a mouse or a newborn rat is clamped securely and correctly, this model is designed so that the clamp feeling is communicated to the operator's hand.

## Specification

| Accessories included | Connecting rings<br>Screws<br>Hex Wrench |
|----------------------|------------------------------------------|
| Dimensions/Weight    | W170 × D115 × H82 ~ 112mm, 860g          |