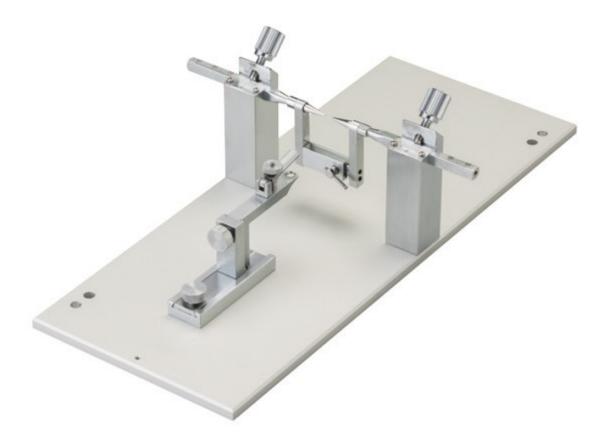

## **SR-AM** Head Holding Device (for Mice)

## **Converting your stereotaxic instrument to a head holding device for mice.**

The SR-AM head holding device can be attached to the base plate of SR series. Your stereotaxic instrument can be converted to an instrument for mice.

## Specification

| Accessories included | <u>EB-3B</u> Ear Bars for Mice (in a pair)<br><u>EB-5N</u> Auxiliary Ear Bar for Mice<br>Hex Wrench<br>Mounting Knob |
|----------------------|----------------------------------------------------------------------------------------------------------------------|
| Dimensions/Weight    | W300 × D190 × H88mm, 1.2kg                                                                                           |