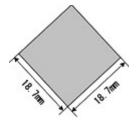

#### AP frame bar size

Narishige produces world standard 18.7mm square shape AP frame bar. Please be advised when mounting on your existent frames since our stereotaxic manipulators are tailored for 18.7mm AP frame bar.