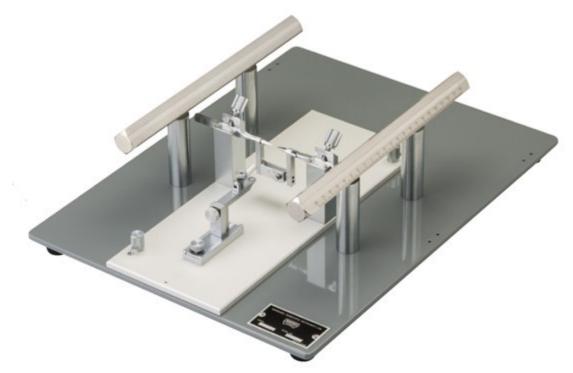

## **SR-6M-HT**Stereotaxic Instruments (for Mice)

#### Specially designed for mice, fixing the head firmly.

Based on our long-established SR series, this stereotaxic instrument is designed specifically for mice and is equipped with various functions to fix the head more firmly. The auxiliary ear bar allows clamping actions to be smoothly manipulated with just one hand, letting the operator fix the external auditory canal and check the fixation firmness with the fingertips. The mouth and nose fixing clamp features a slim, compact design appropriate for the mouth of a small mouse, making it easy to confirm that the teeth are fixed firmly. In addition, the instrument allows easy back/forward and up/down position adjustment. An AP frame bar is provided, to which many different types of accessories can be attached along with the attached micromanipulator. The SR-5M has one AP frame bar, while the SR-6M has two.

### **Specification**

| Accessories included    | EB-3B Ear Bars for Mice (in a pair) EB-5N Auxiliary Ear Bar for Mice |
|-------------------------|----------------------------------------------------------------------|
| Dimensions (Base plate) | W400 × D300 × H110mm                                                 |
| Total weight            | 9.2kg                                                                |