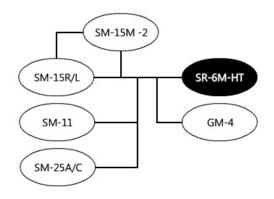

### **System Diagram**

- refers to the model itself with standard attachments
- orefers to attachable main accessories
- refers to types of mounting adaptors

Specifications are subject to change without notice. Copyright © NARISHIGE Group. All Rights Reserved. 1999-2019