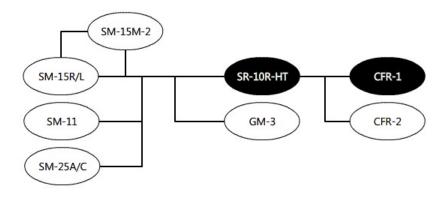

### **System Diagram**

- refers to the model itself with standard attachments
- orefers to attachable main accessories
- refers to types of mounting adaptors

Specifications are subject to change without notice. Copyright © NARISHIGE Group. All Rights Reserved. 1999-2019