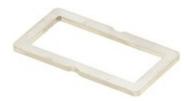

# Stereotaxic Instruments (for Chronic Experiments on Rats)

By bonding the chamber frame onto the head of a rat, repeated fixations in the same position in an unanesthetized state have become possible. Once the chamber frame is fixed on the head, without the need for anesthetization, the rat can be stereotaxically fixed without using the mouth/nose clamp or ear bars, enabling the SR-10R to be used for visual and/or auditory experiments.