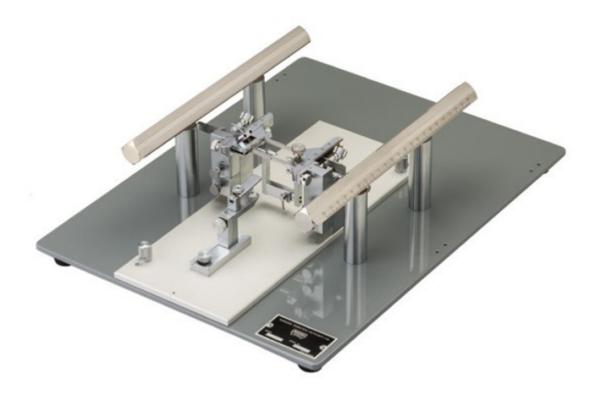

## A new standard for chronic/behavioral experiments on rats.

The new SR-10R-HT has been developed specifically for chronic experiments on rats. Fixation by the chamber frame permits repeated fixations in the same position in an unanesthetized state, thereby enabling not only acute experiments but also chronic experiments without causing damage to the animal. The SR-10R-HT can be used for visual and/or auditory experiments. The head holding device can be removed from the base plate so it can be placed under a microscope.

# Stereotaxic Instruments (for Chronic Experiments on Rats)

By bonding the chamber frame onto the head of a rat, repeated fixations in the same position in an unanesthetized state have become possible. Once the chamber frame is fixed on the head, without the need for anesthetization, the rat can be stereotaxically fixed without using the mouth/nose clamp or ear bars, enabling the SR-10R to be used for visual and/or auditory experiments.