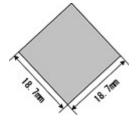

#### AP frame bar size

Narishige produces world standard 18.7mm square shape AP frame bar. Please be advised when mounting on your existent frames since our stereotaxic manipulators are tailored for 18.7mm AP frame bar.