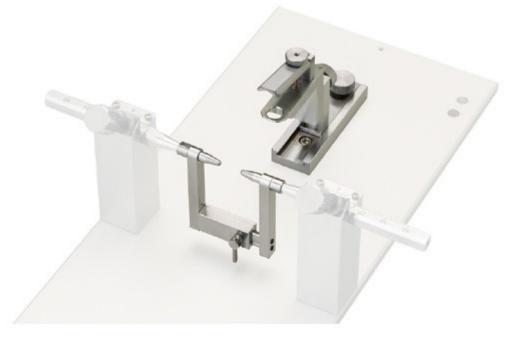

## **RA-6N** Head Holding Adaptor for Rats

This adaptor is used to convert a mouse fixing clamp to a rat fixing clamp. The dovetail structure permits simple adjustment of the mouth and nose clamp position; the procedure can be smoothly and easily performed with one hand. This is also true of the clamping action using an auxiliary ear bar, which is easier than with conventional models.

\* An ear bar for mice (<u>EB-3B</u>) can be attached to an auxiliary ear bar for rats (<u>EB-4N</u>).

\* Without the auxiliary ear bar, an ear bar for mice (<u>EB-3A</u>) is required.