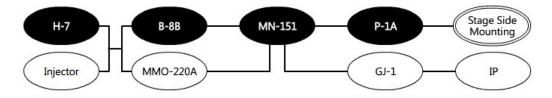

### **System Diagram**

- refers to the model itself with standard attachments
- refers to attachable main accessories
- refers to types of mounting adaptors

Specifications are subject to change without notice.