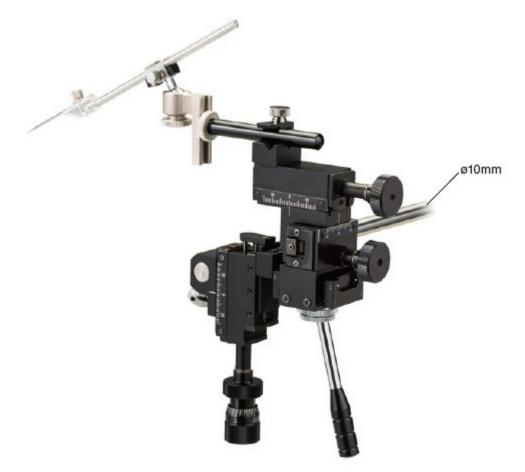

### Light, compact, easy-to-operate manual manipulator with joystick.

Designed to be light and compact for diverse applications, this manual micromanipulator features joystick control for excellent operability. The joystick enables the micropipette to be freely controlled on the X and Y planes, and coarse movement is provided on the X, Y and Z axes. The Z-axis offers fine movement as well, making vertical adjustment both easy and accurate: used with the joystick, it also enables three-dimensional fine movement. A ball joint is attached so that approach angles can be set without interfering with the joystick operation. The model's versatility also extends to installation, with a bar mount system which allows attachment by either a magnetic stand or mounting adaptor.

- \* For attachment to the microscope, <u>P-1A</u> height adjustment plate included and a suitable mounting adaptor (sold separately) are required.
- \* The ball joint included with the micromanipulator can be replaced by MMO-220A one-axis oil hydraulic micromanipulator (sold separately).

### **Specification**

| Accessories included |                  | B-8B Ball Joint P-1A Height Adjustment Plate H-7 Pipette Holder Hex Wrench |
|----------------------|------------------|----------------------------------------------------------------------------|
| Movement range       | Coarse           | X25mm, Y20mm, Z25mm                                                        |
|                      | Fine             | Z8mm<br>Full rotation of fine knob 250µm<br>Minimum graduation 5µm         |
|                      | Joystick control | 1:150 - 1:15 (X-Y plane movement ratio)                                    |
| Dimensions/Weight    |                  | W115 × D42 × H165mm, 470g                                                  |