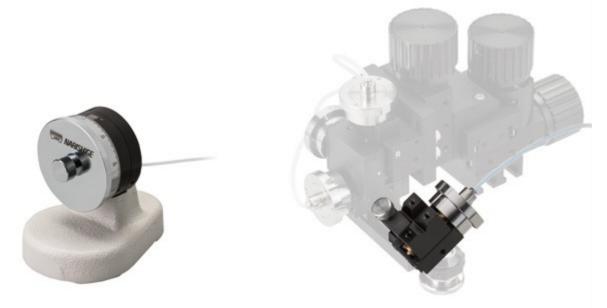

# One-axis water hydraulic micromanipulator with easy patch clamping.

The MHW-4 micromanipulator is a water hydraulic micromanipulator which offers excellent stability with minimal drift. It is made for use with the <u>MHW-3</u> in patch clamping applications and attachable to the ball joint <u>B-9</u>.

\* Separately sold <u>AP-13-3/AP-14A</u> Patch Clamp Headstage Holders mountable.