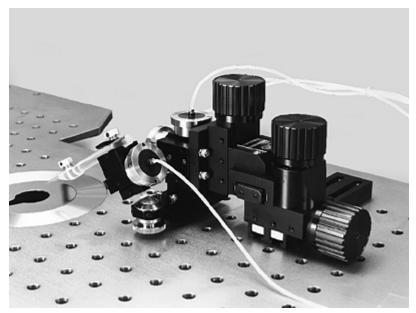

**♦**₩ 5:1

### **MHW-4** One-axis Water Hydraulic Micromanipulator

# One-axis water hydraulic micromanipulator with easy patch clamping.

The MHW-4 micromanipulator is a water hydraulic micromanipulator which offers excellent stability with minimal drift. It is made for use with the <u>MHW-3</u> in patch clamping applications and attachable to the ball joint <u>B-9</u>.



\* Separately sold <u>AP-13-3/AP-14A</u> Patch Clamp Headstage Holders mountable.

#### Setting Example



<u>MHW-3</u> + MHW-4 setting example



W 5:1

## **MHW-4** One-axis Water Hydraulic Micromanipulator

#### Specification

| Movement range    | Fine         | 2mm<br>Full rotation of knob 50 μm<br>Minimum graduation 0.2 μm |
|-------------------|--------------|-----------------------------------------------------------------|
| Dimensions/Weight | Control unit | W70 × D115 × H100mm, 1.15kg                                     |
|                   | Drive unit   | W42 × D28 × H41mm, 60g                                          |

\* For wide movement range type by 1:1 cartridge system (MHW-4-1), please contact your local Narishige representative.

Specifications are subject to change without notice. Copyright © NARISHIGE Group. All Rights Reserved. 1999-2019