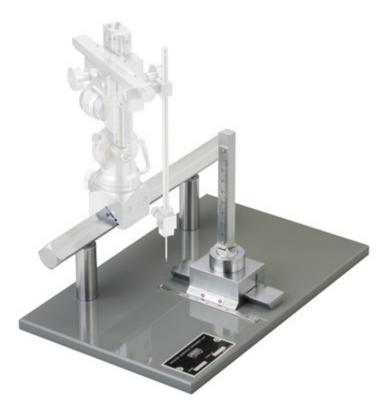

## **MA-1** Electrode Position Calibrator

# This instrument reads the X,Y and Z axis coordinates of the electrode carrier.

The gauge mark of this instrument coincides with the gauge mark (zero point) of the stereotaxic instrument. The instrument also reads the X, Y, and Z axis coordinates of the electrode carrier and converts them to the scale of the stereotaxic instrument.

## MA-1 Electrode Position Calibrator