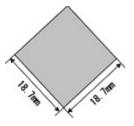

#### AP frame bar size

Narishige produces world standard 18.7mm square shape AP frame bar. Please be advised when mounting on your existent frames since our stereotaxic manipulators are tailored for 18.7mm AP frame bar.