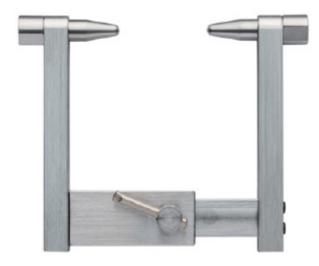

## Auxiliary ear bars for rats specific to the SR series.

This auxiliary ear bar is for use with SR series stereotaxic instruments. Since the bar is attached before fixing the rat on to the fixing clamp, the procedure is simple: even if the animal is detached and the re-fixed, repeated fixation is quick and easy. Smooth, uncomplicated clamping with one hand is much easier by spring.