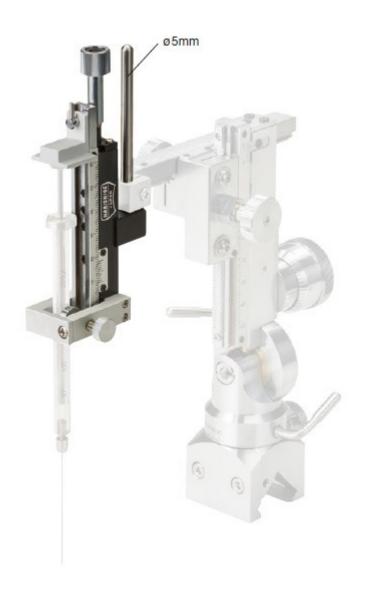

## For injections into a regional target with a manual injector.

Attached to the stereotaxic micromanipulator  $\underline{\mathsf{SM-15R/L}}$ , this microinjector is for performing injections into the animal brain. The injection volume is adjusted with  $\emptyset 5 \sim 10 \, \mathrm{mm}$  different types of syringes. This model allows direct operation of the syringe plunger. It is suitable for a large quantity of injection into a regional target.

## Specification

| Acceptable syringe | ø5 - ø10mm                                |
|--------------------|-------------------------------------------|
| Movement range     | Fine 50mm<br>Full rotation of knob: 500µm |
| Dimensions/Weight  | W50 × D30 × H120mm, 115g                  |