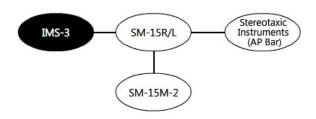

## System Diagram

- refers to the model itself with standard attachments
- orefers to attachable main accessories
- refers to types of mounting adaptors

Specifications are subject to change without notice.